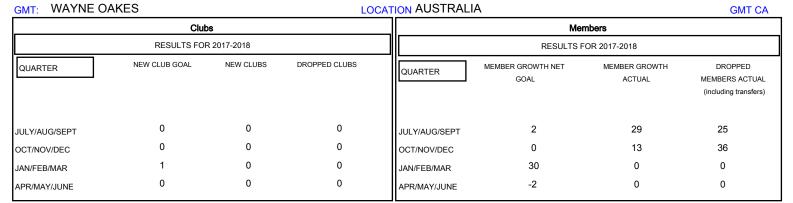

## District 201N4

Results as of: 12/31/2017

| DROPPED CLUBS: 0  DROPPED MEMBERS |    | 19 CLUBS OF 50 ADDED 1 OR MORE NEW MEMBERS | GENDER DISTRIBUTION  MALE 696 (70.52%)  FEMALE 291 (29.48%)  Women Percentage Fiscal Year Goal: 30% |     |
|-----------------------------------|----|--------------------------------------------|-----------------------------------------------------------------------------------------------------|-----|
| DECEASED                          | 8  | CLICK HERE FOR CUMULATIVE  MEMBERSHIP DATA | TOTAL FAMILY UNIT MEMBERS                                                                           | 191 |
| CLUB CANCELLED                    | 0  |                                            |                                                                                                     | 96  |
| OTHER                             | 53 |                                            | FAMILY MEMBERS PAYING HALF DUES                                                                     | 90  |
| TOTAL                             | 61 |                                            | 1                                                                                                   |     |