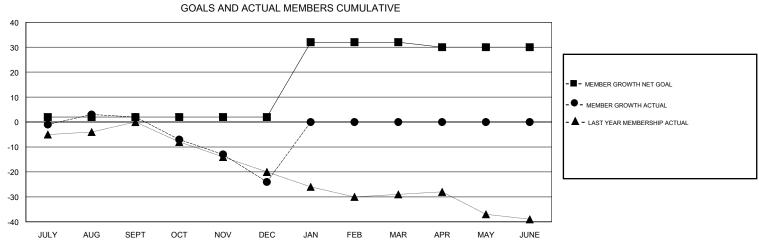

## District 201N4

Results as of: 12/31/2017

| DROPPED CLUBS: 0  DROPPED MEMBERS |    | 19 CLUBS OF 50 ADDED 1 OR MORE NEW MEMBERS | GENDER DISTRIBUTION  MALE 696 (70.52%)  FEMALE 291 (29.48%)  Women Percentage Fiscal Year Goal: 30% |     |
|-----------------------------------|----|--------------------------------------------|-----------------------------------------------------------------------------------------------------|-----|
| DECEASED                          | 8  | CLICK HERE FOR CUMULATIVE  MEMBERSHIP DATA | TOTAL FAMILY UNIT MEMBERS                                                                           | 191 |
| CLUB CANCELLED                    | 0  |                                            |                                                                                                     | 96  |
| OTHER                             | 53 |                                            | FAMILY MEMBERS PAYING HALF DUES                                                                     | 90  |
| TOTAL                             | 61 |                                            | 1                                                                                                   |     |